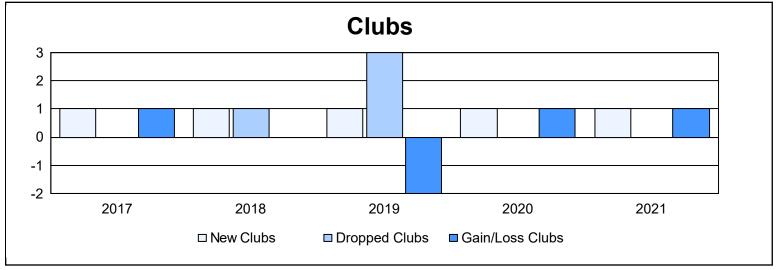

District U 2 As of June 2021 Cumulative

| Year      | New<br>Clubs | Dropped<br>Clubs | Gain/<br>Loss<br>Clubs | New<br>Members | Charter<br>Members | Reinstate<br>Members | Transfer<br>Members | Total<br>Member<br>Added | Total<br>Members<br>Dropped | Gain/<br>Loss<br>Members |
|-----------|--------------|------------------|------------------------|----------------|--------------------|----------------------|---------------------|--------------------------|-----------------------------|--------------------------|
| 2016-2017 | 1            | 0                | 1                      | 129            | 22                 | 3                    | 6                   | 160                      | 120                         | 40                       |
| 2017-2018 | 1            | 1                | 0                      | 119            | 21                 | 9                    | 4                   | 153                      | 243                         | -90                      |
| 2018-2019 | 1            | 3                | -2                     | 117            | 22                 | 5                    | 11                  | 155                      | 124                         | 31                       |
| 2019-2020 | 1            | 0                | 1                      | 89             | 22                 | 29                   | 3                   | 143                      | 156                         | -13                      |
| 2020-2021 | 1            | 0                | 1                      | 64             | 20                 | 3                    | 2                   | 89                       | 129                         | -40                      |
| Average   | 1            | 1                | 0                      | 104            | 21                 | 10                   | 5                   | 140                      | 154                         | -14                      |